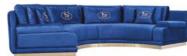

cm | Bed Size: 126 cm

#### ARMCHAIR

D-D: 83 cm | Y-H: 95 cm | G-W: 80 cm

#### **FLORANSA**



#### 3 SEATER

D-D: 92 cm | Y-H: 87 cm | G-W: 230 cm | Bed Size: 190 Cm

#### 2 SEATER

D-D: 92 cm | Y-H: 87 cm | G-W: 180 cm | Bed Size: 190 Cm

#### **ARMCHAIR**

D-D: 83 cm | Y-H: 100 cm | G-W: 78 cm

#### LUPPO



#### 3 SEATER

D-D: 105 cm | Y-H: 81 cm | G-W: 218 cm | Bed Size: 98 Cm

#### 2 SEATER

D-D: 105 cm | Y-H: 81 cm | G-W: 180 cm | Bed Size: 98 Cm

#### **ARMCHAIR**

D-D: 97 cm | Y-H: 90 cm | G-W: 74 cm

#### PRESTİJ



#### 3 SEATE

D-D: 100 cm | Y-H: 73 cm | G-W: 245 cm | Bed Size: 65 Cm

#### 2 SEATER

D-D: 100 cm | Y-H: 73 cm | G-W: 180 cm | Bed Size: 65 Cm

#### ARMCHAIR

D-D: 0.88 cm | Y-H: 96 cm | G-W: 81 cm

#### PUFF

Y-H: 98 cm | G-W: 97X97

13

#### **PORTO CORNER**







#### **NAPOLI CORNER**





#### CORNER

D-D: 100 Cm | Y-H: 90 Cm | G-W: 310x260 Cm | Bed Size: 100 Cm

#### FLORANSA CORNER





#### CORNER

D-D: 94 cm | Y-H : 89 cm | Bed Size: 90 Cm 3'lü G-W : 205 cm Corner G-W : 104 cm 2'li G-W : 156 cm

#### PRADA





#### **TABLE**

CHAIR

#### PALERMO







**TABLE** 

CHAIR

CONSOLE

#### TORONTO





**TABLE** 

CHAIR

138



casaimports.ca

casaimportsinc@gmail.com

+ 1 ( 4 1 6 ) 7 3 8 4 4 4 4 Mon. - Fri. 08:30 AM - 05:00 PM