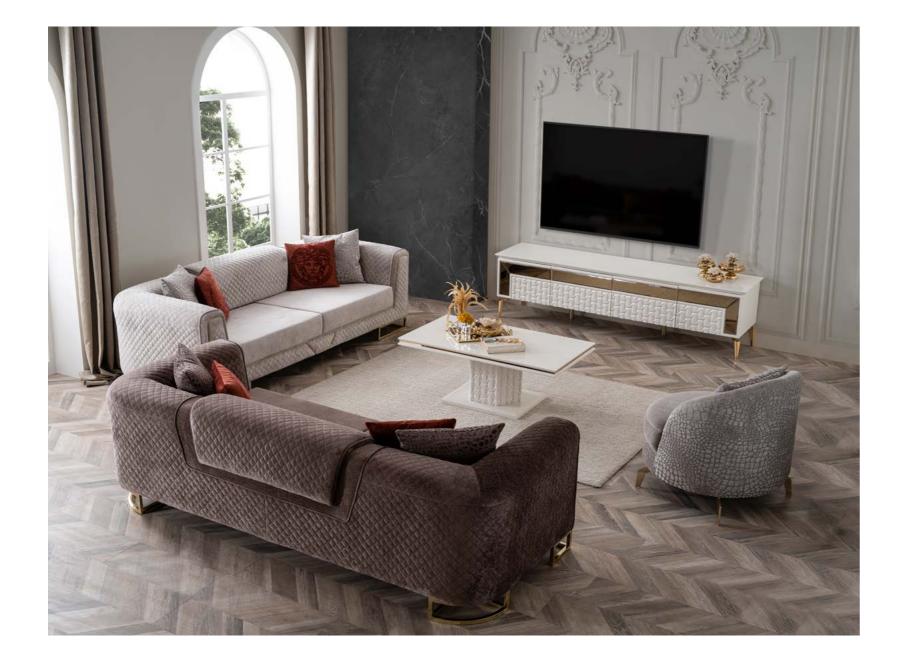

## prada<sub>living room</sub>

### PRADA LIVING ROOM

PRADA

3 SEATER

**ARMCHAIR** 

**PALERMO** 

**ARMCHAIR** 

3 SEATER

**TV UNIT** 

LUNA

3 SEATER

**ARMCHAIR** 

**TORONTO** 

3 SEATER

**ARMCHAIR** 

**PORTO** 

3 SEATER

D-D: 98 cm | Y-H: 80 cm | G-W: 246 cm

**ARMCHAIR** 

D-D: 88 cm | Y-H: 78 cm | G-W: 74 cm