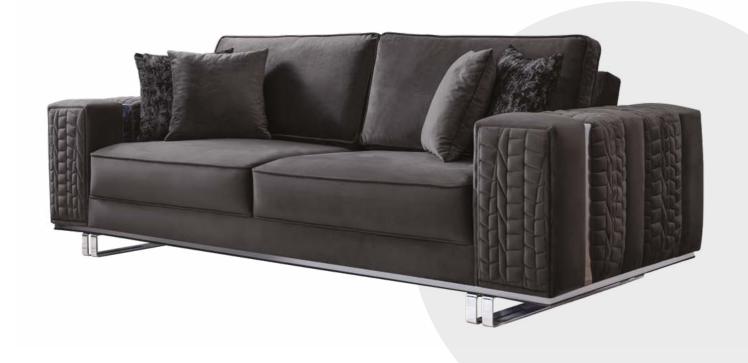

## cavalli

#### **CAVALLI**

In today's modernist homes, furniture and accessories with striking colors combine with clear lines embodied in details and gain a functional appearance.

"Cavalli Sofa Set" is a sofa set that reveals simplicity in details, expresses it in its personality line and adds original touches to life. It has a striking simplicity.

#### CAVALLI

#### 3 SEATER

D-D: 100 cm | Y-H: 72 cm | G-W: 240 cm | Bed Size: 96 Cm

#### 2 SEATER

D-D: 100 cm | Y-H: 72 cm | G-W: 180 cm | Bed Size: 96 Cm

#### ARMCHAIR

D-D: 81 cm | Y-H: 83 cm | G-W: 77 cm