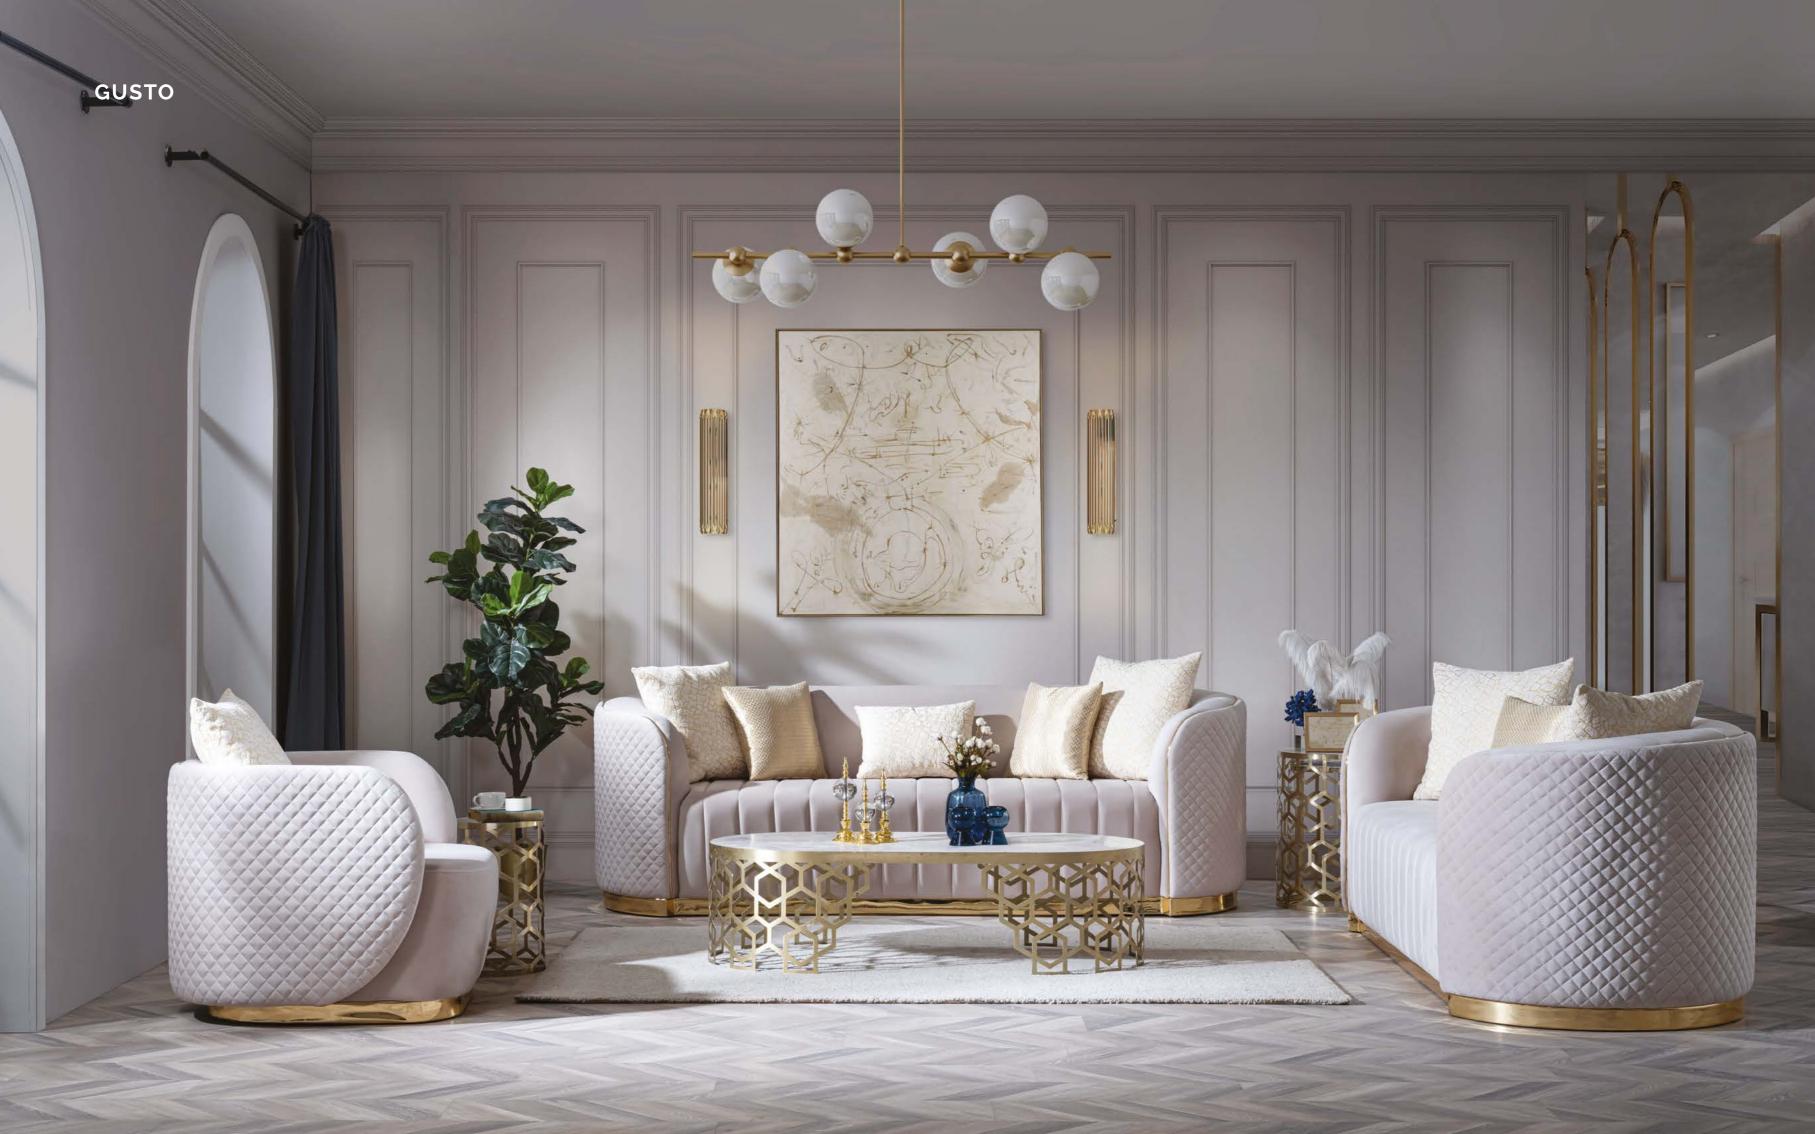

#### GUSTO

#### 3 SEATER

D-D: 94 cm | Y-H: 81 cm | G-W: 247 cm

#### 2 SEATER

D-D: 94 cm | Y-H: 81 cm | G-W: 200 cm

#### ARMCHAIR

D-D: 94 cm | Y-H: 79 cm | G-W: 86 cm