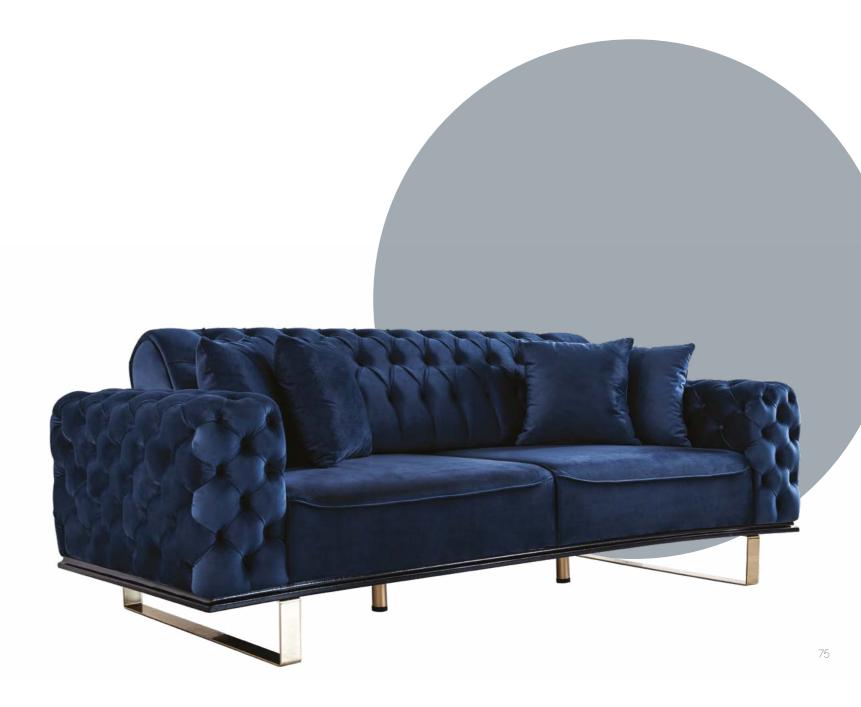

## pegasus

#### **PEGASUS**

With its elegant appearance, it brings the most stylish form of modern design to your home.

A seat should be unique to you.
"Pegasus Sofa Set" appeals to
your home and personal tastes
with its original concept.