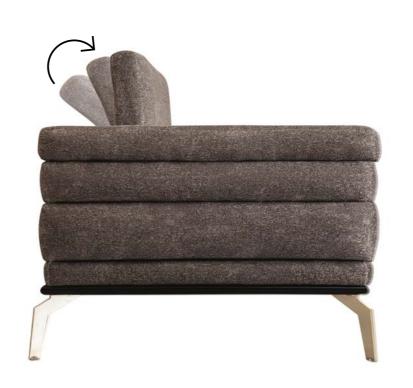

## porto

Confident and optimally sized with every fit, and a clear design.

A design that is as useful as it is aesthetic with its sewing details and simplicity.

A timeless sofa set with the breeze of its innovative reflection and gold details.

Free designs of original souls...

magnum