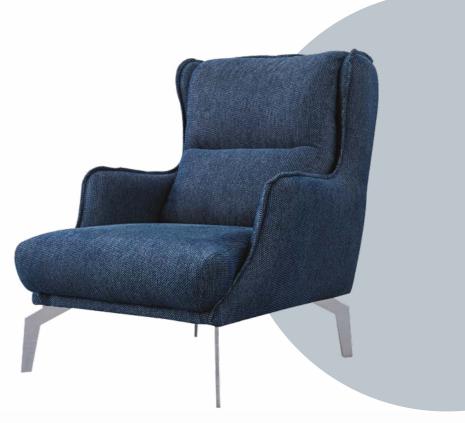

## flora -nsa

#### **FLORANSA**

An armchair should be unique to you. Its original concept appeals to your home and exciting personal taste. Use colors and patterns to create a harmonious and peaceful atmosphere in your room.

Can't you find the right size or color? Do not worry. All you need to know is that all our sofas are concepts which can be made to match your perfect idea of size, shape and color.

\*Florence Sofa Set\* will bring extraordinary form richness and positive integrity to your home. It has a magnificent appearance with stylish details.