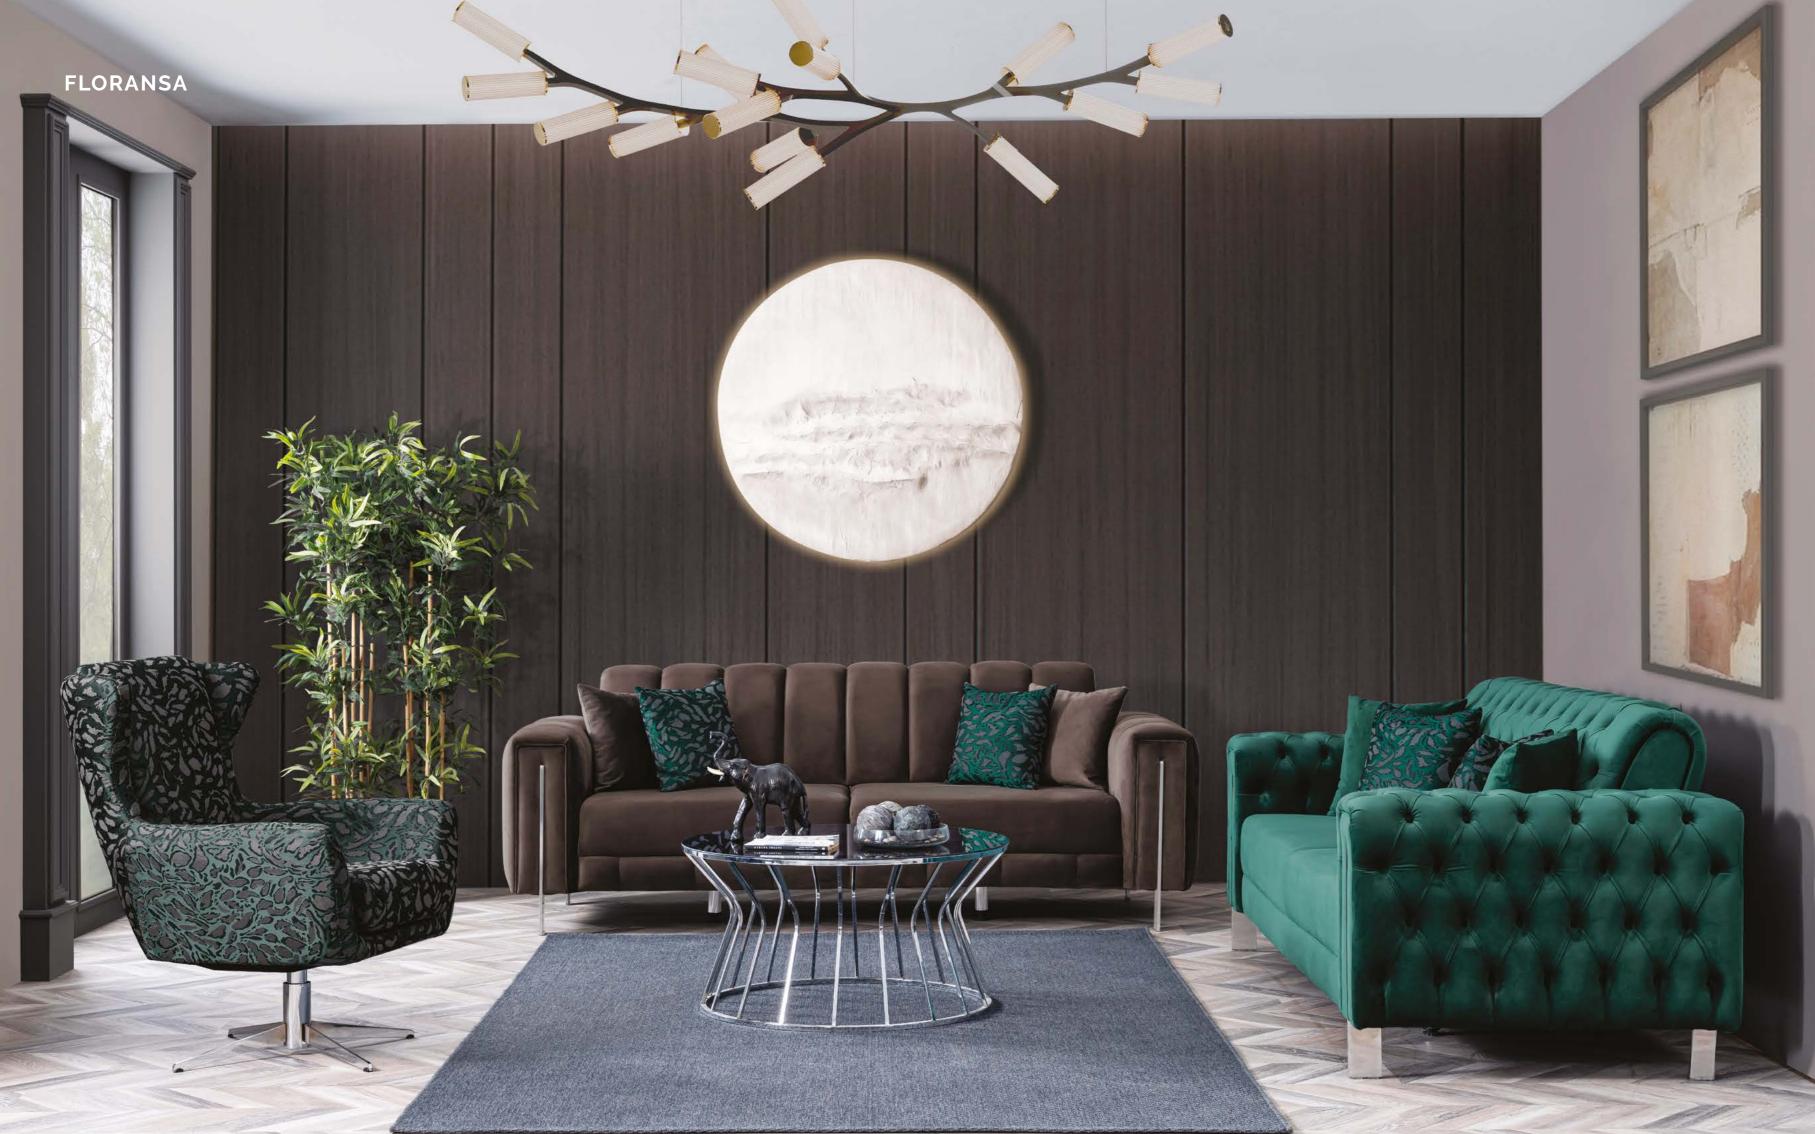

## flora -nsa

#### **FLORANSA**

An armchair should be unique to you. Its original concept appeals to your home and exciting personal taste. Use colors and patterns to create a harmonious and peaceful atmosphere in your room.

Can't you find the right size or color? Do not worry. All you need to know is that all our sofas are concepts which can be made to match your perfect idea of size, shape and color.

\*Florence Sofa Set\* will bring extraordinary form richness and positive integrity to your home. It has a magnificent appearance with stylish details.