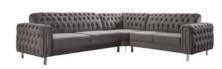

87 cm | G-W: 230 cm | Bed Size: 190 Cm

#### 2 SEATER

D-D: 92 cm | Y-H: 87 cm | G-W: 180 cm | Bed Size: 190 Cm

#### **ARMCHAIR**

D-D: 83 cm | Y-H: 100 cm | G-W: 78 cm

#### LUPPO



#### 3 SEATER

D-D: 105 cm | Y-H: 81 cm | G-W: 218 cm | Bed Size: 98 Cm

#### 2 SEATER

D-D: 105 cm | Y-H: 81 cm | G-W: 180 cm | Bed Size: 98 Cm

#### **ARMCHAIR**

D-D: 97 cm | Y-H: 90 cm | G-W: 74 cm

#### PRESTİJ



#### 3 SEATE

D-D: 100 cm | Y-H: 73 cm | G-W: 245 cm | Bed Size: 65 Cm

#### 2 SEATER

D-D: 100 cm | Y-H: 73 cm | G-W: 180 cm | Bed Size: 65 Cm

#### ARMCHAIR

D-D: 0.88 cm | Y-H: 96 cm | G-W: 81 cm

#### PUFF

Y-H: 98 cm | G-W: 97X97

13

#### **PORTO CORNER**







#### **NAPOLI CORNER**





#### CORNER

D-D: 100 Cm | Y-H: 90 Cm | G-W: 310x260 Cm | Bed Size: 100 Cm

#### FLORANSA CORNER





#### CORNER

D-D: 94 cm | Y-H : 89 cm | Bed Size: 90 Cm 3'lü G-W : 205 cm Corner G-W : 104 cm 2'li G-W : 156 cm

#### PRADA





#### **TABLE**

CHAIR

#### PALERMO







**TABLE** 

CHAIR

CONSOLE

#### TORONTO





**TABLE** 

CHAIR

138



casaimports.ca

casaimportsinc@gmail.com

+ 1 ( 4 1 6 ) 7 3 8 4 4 4 4 Mon. - Fri. 08:30 AM - 05:00 PM