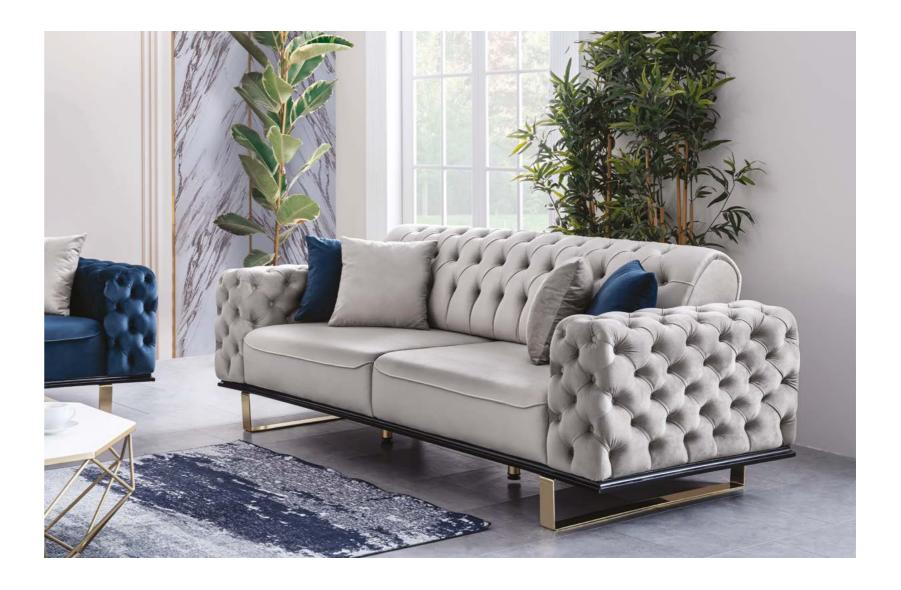

## pegasus

#### **PEGASUS**

With its elegant appearance, it brings the most stylish form of modern design to your home.

A seat should be unique to you.
"Pegasus Sofa Set" appeals to
your home and personal tastes
with its original concept.