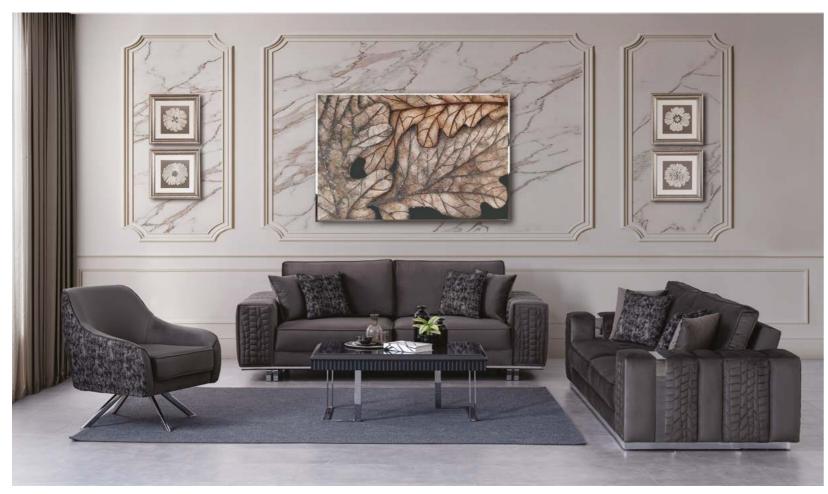

## cavalli

#### **CAVALLI**

In today's modernist homes, furniture and accessories with striking colors combine with clear lines embodied in details and gain a functional appearance.

"Cavalli Sofa Set" is a sofa set that reveals simplicity in details, expresses it in its personality line and adds original touches to life. It has a striking simplicity.