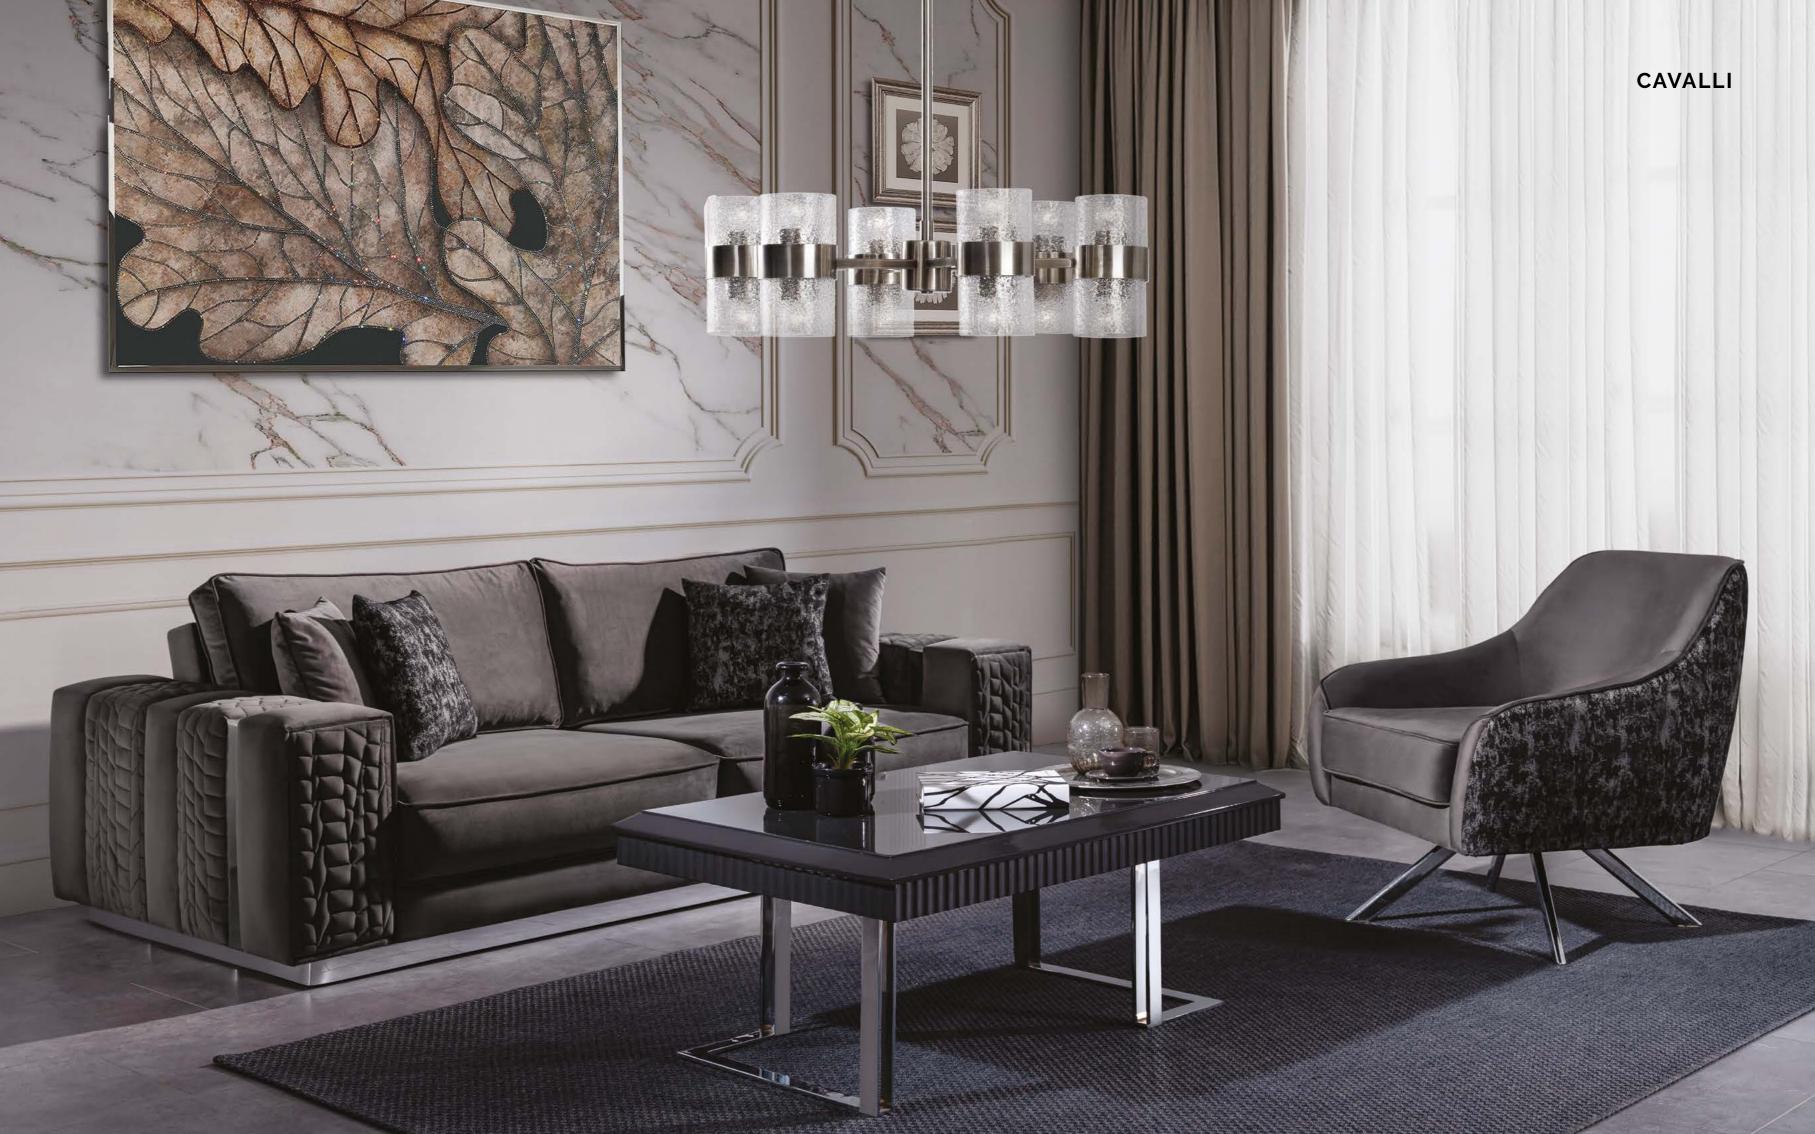

## cavalli

#### **CAVALLI**

In today's modernist homes, furniture and accessories with striking colors combine with clear lines embodied in details and gain a functional appearance.

"Cavalli Sofa Set" is a sofa set that reveals simplicity in details, expresses it in its personality line and adds original touches to life. It has a striking simplicity.