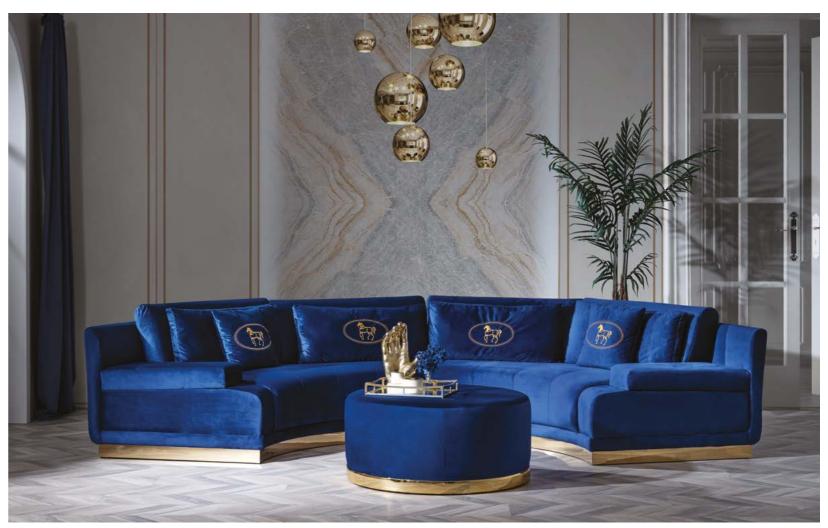

agnum





#### **MAGNUM**











Every statement describing the sofa set is a perfect reflection of the natural lifestyle. Attentive and extraordinary ...

The items in your home should not only look beautiful, but also reflect your personality. Houses with lots of personality and originality are reflected in emotions.

**'** 



## cavalli





#### **CAVALLI**





In today's modernist homes, furniture and accessories with striking colors combine with clear lines embodied in details and gain a functional appearance.





"Cavalli Sofa Set" is a sofa set that reveals simplicity in details, expresses it in its personality line and adds original touches to life. It has a striking simplicity.





# attention to noble taste Indispensable for modern decoration...

## porto corner



















## rolex corner







#### **ROLEX CORNER**





Add comfortable and stylish decoration ideas to your room ...

Your design and craftsmanship Representing elegance in detail, the "Rolex Corner Sofa" fascinates with its rounded lines and elegant structure.



## napoli





#### **NAPOLI**











It is a candidate to be the focal point of your living spaces with its eye-catching dignity ... Whatever your resting position, it provides you the best comfort. Catch your own style with "Napoli Sofa Set", which has a strong design atmosphere.

72

# Sets that will make you feel happy by offering a peaceful ambiance... aesthetic comfort

## pegasus





#### **PEGASUS**









With its elegant appearance, it brings the most stylish form of modern design to your home.

A seat sho