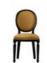

81 cm | G-W: 218 cm | Bed Size: 98 Cm

#### 2 SEATER

D-D: 105 cm | Y-H: 81 cm | G-W: 180 cm | Bed Size: 98 Cm

#### **ARMCHAIR**

D-D: 97 cm | Y-H: 90 cm | G-W: 74 cm

#### PRESTİJ



#### 3 SEATE

D-D: 100 cm | Y-H: 73 cm | G-W: 245 cm | Bed Size: 65 Cm

#### 2 SEATER

D-D: 100 cm | Y-H: 73 cm | G-W: 180 cm | Bed Size: 65 Cm

#### ARMCHAIR

D-D: 0.88 cm | Y-H: 96 cm | G-W: 81 cm

#### PUFF

Y-H: 98 cm | G-W: 97X97

13

#### **PORTO CORNER**







#### **NAPOLI CORNER**





#### CORNER

D-D: 100 Cm | Y-H: 90 Cm | G-W: 310x260 Cm | Bed Size: 100 Cm

#### FLORANSA CORNER





#### CORNER

D-D: 94 cm | Y-H : 89 cm | Bed Size: 90 Cm 3'lü G-W : 205 cm Corner G-W : 104 cm 2'li G-W : 156 cm

#### PRADA





#### **TABLE**

CHAIR

#### PALERMO







**TABLE** 

CHAIR

CONSOLE

#### TORONTO





**TABLE** 

CHAIR

138



casaimports.ca

casaimportsinc@gmail.com

+ 1 ( 4 1 6 ) 7 3 8 4 4 4 4 Mon. - Fri. 08:30 AM - 05:00 PM