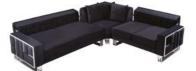

## floransa corner

#### **FLORANSA CORNER**

#### FLORANSA CORNER

#### CORNER

D-D: 94 cm | Y-H : 89 cm | Bed Size: 90 Cm 3'lü G-W : 205 cm Corner G-W : 104 cm 2'li G-W : 156 cm