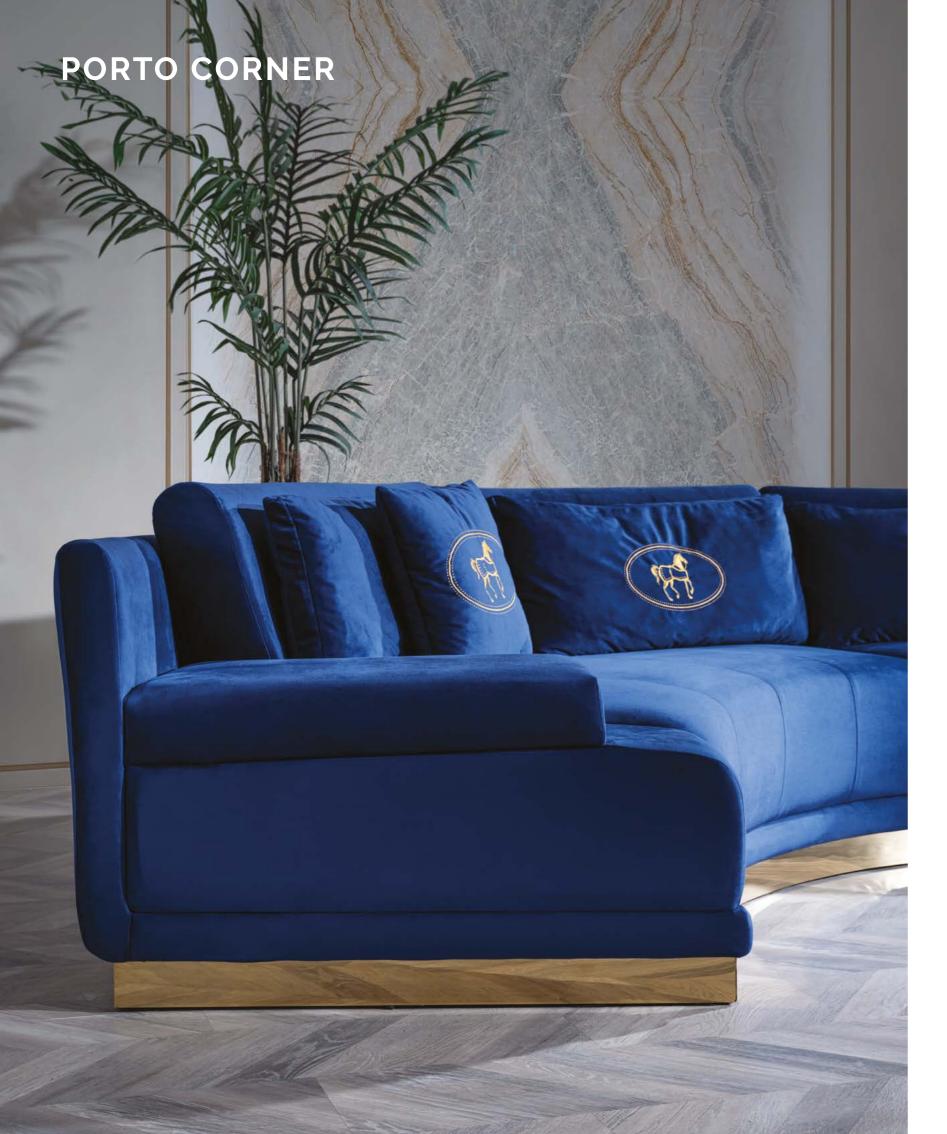

magnum





#### **MAGNUM**











Every statement describing the sofa set is a perfect reflection of the natural lifestyle. Attentive and extraordinary ...

The items in your home should not only look beautiful, but also reflect your personality. Houses with lots of personality and originality are reflected in emotions.

**'** 



## cavalli





#### **CAVALLI**





In today's modernist homes, furniture and accessories with striking colors combine with clear lines embodied in details and gain a functional appearance.





"Cavalli Sofa Set" is a sofa set that reveals simplicity in details, expresses it in its personality line and adds original touches to life. It has a striking simplicity.





# attention to noble taste Indispensable for modern decoration...

## porto corner



















## rolex corner







#### **ROLEX CORNER**





Add comfortable and stylish decoration ideas to your room ...

Your design and craftsmanship Representing elegance in detail, the "Rolex Corner Sofa" fascinates with its rounded lines and elegant structure.



## napoli





#### **NAPOLI**











It is a candidate to be the focal point of your living spaces with its eye-catching dignity ... Whatever your resting position, it provides you the best comfort. Catch your own style with "Napoli Sofa Set", which has a strong design atmosphere.

72

# Sets that will make you feel happy by offering a peaceful ambiance... aesthetic comfort

## pegasus





#### **PEGASUS**









With its elegant appearance, it brings the most stylish form of modern design to your home.

A seat s