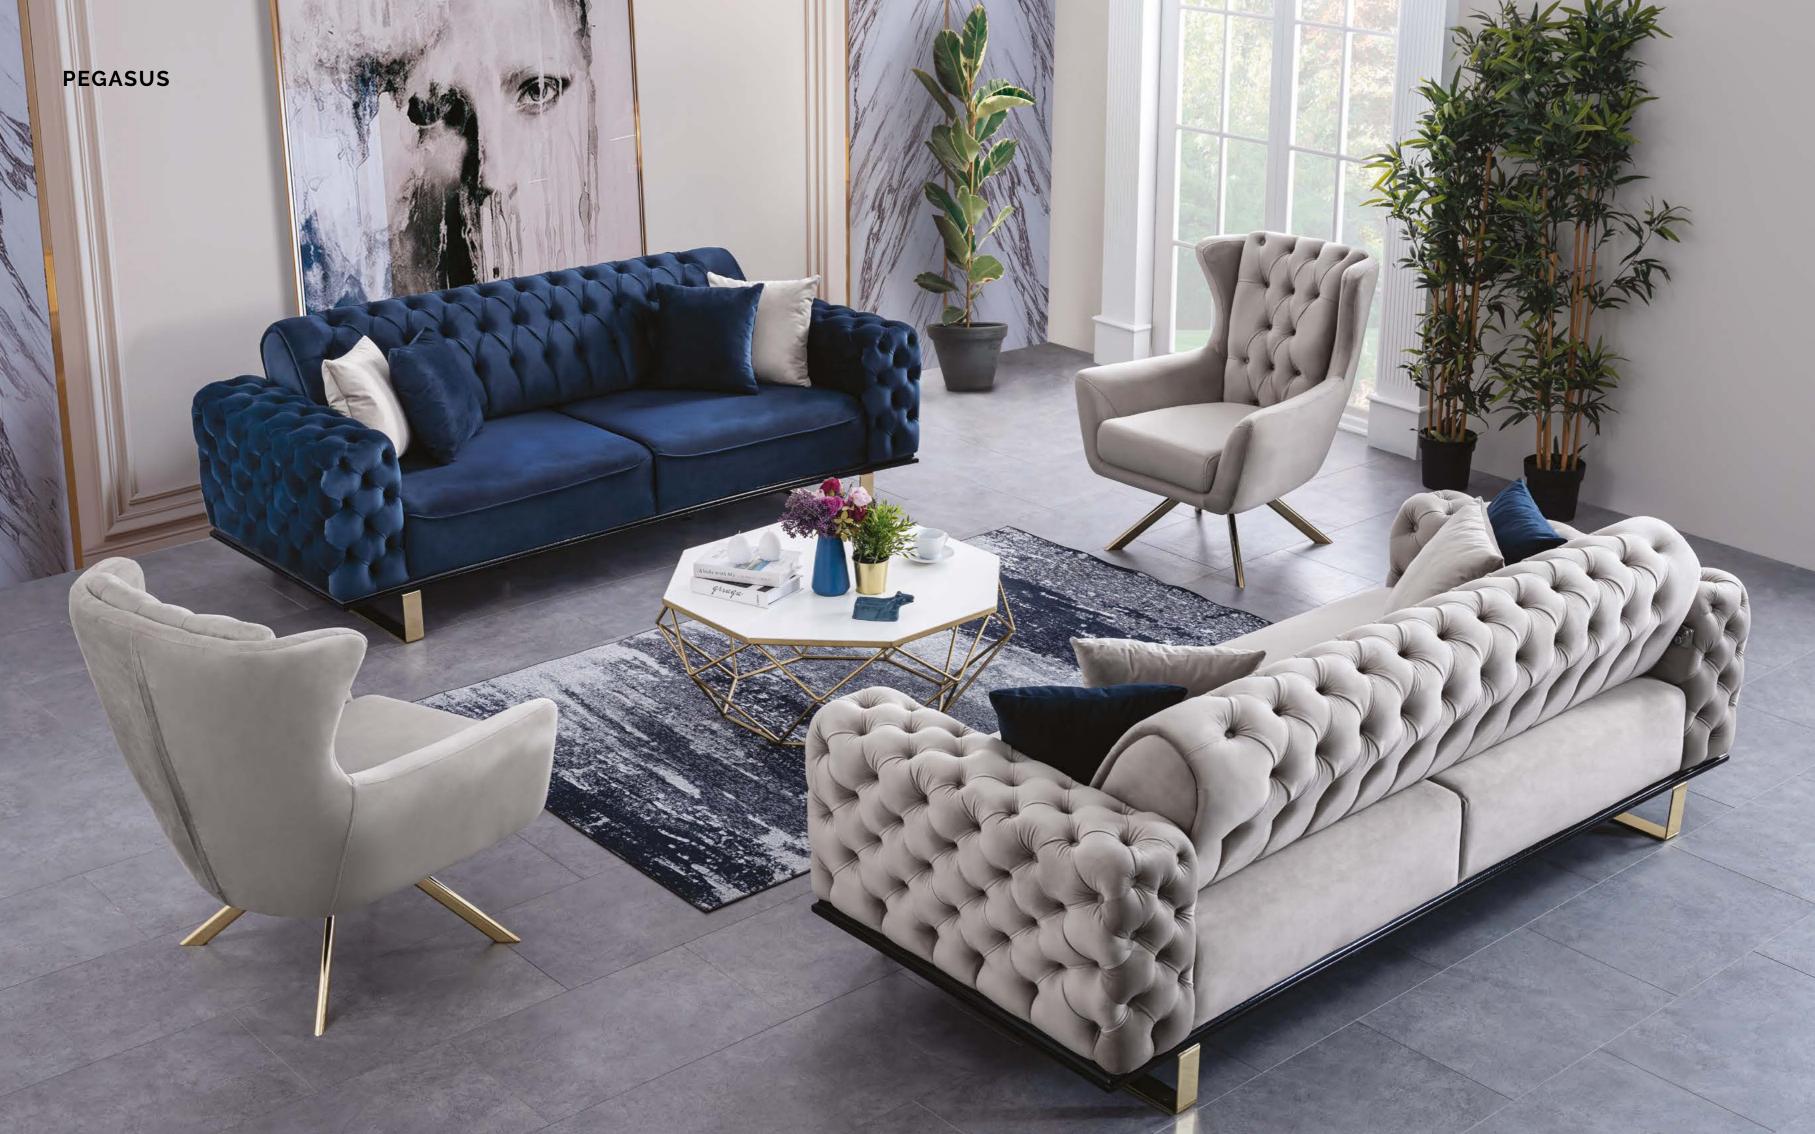

## pegasus

#### **PEGASUS**

With its elegant appearance, it brings the most stylish form of modern design to your home.

A seat should be unique to you.
"Pegasus Sofa Set" appeals to
your home and personal tastes
with its original concept.