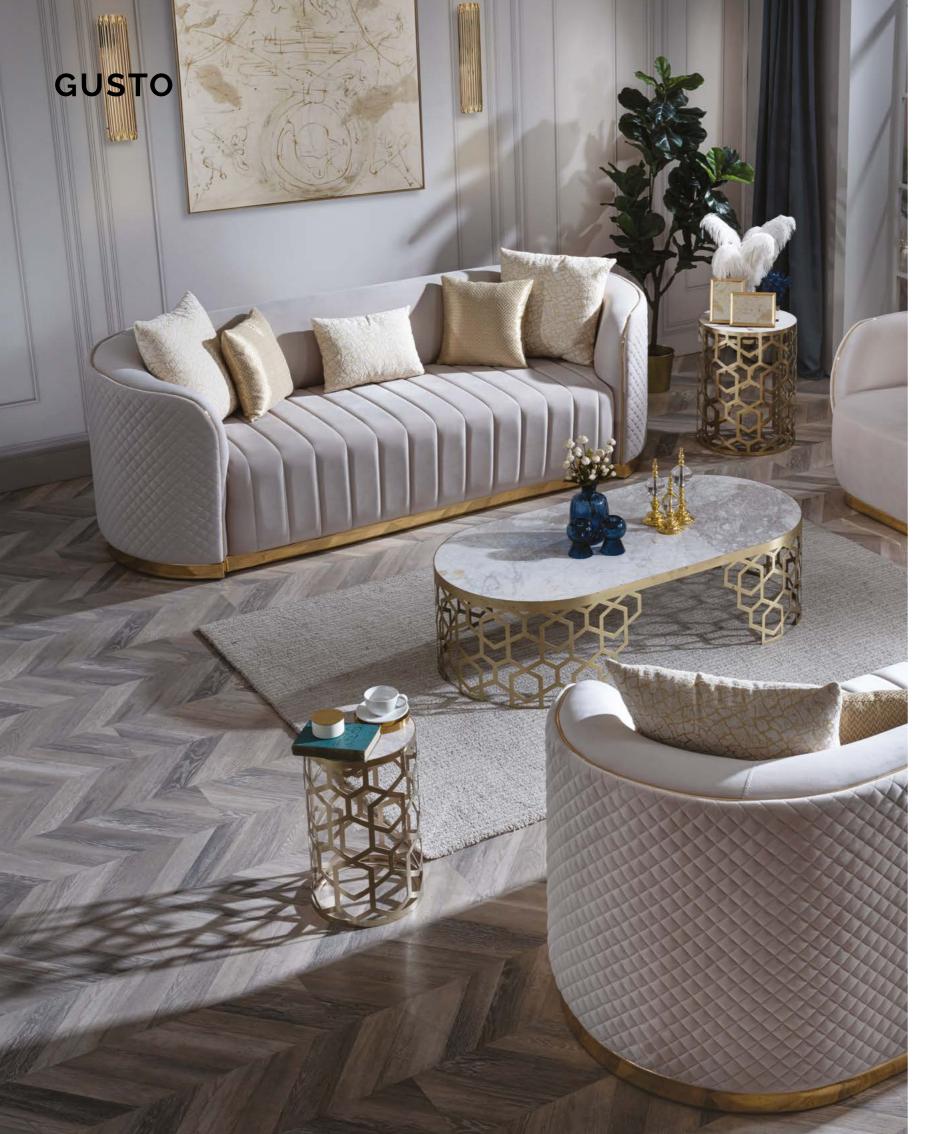

#### GUSTO

#### 3 SEATER

D-D: 94 cm | Y-H: 81 cm | G-W: 247 cm

#### 2 SEATER

D-D: 94 cm | Y-H: 81 cm | G-W: 200 cm

#### ARMCHAIR

D-D: 94 cm | Y-H: 79 cm | G-W: 86 cm