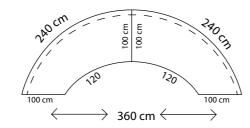

m | Bed Size: 126 cm

#### ARMCHAIR

D-D: 83 cm | Y-H: 95 cm | G-W: 80 cm

#### **FLORANSA**



#### 3 SEATER

D-D: 92 cm | Y-H: 87 cm | G-W: 230 cm | Bed Size: 190 Cm

#### 2 SEATER

D-D: 92 cm | Y-H: 87 cm | G-W: 180 cm | Bed Size: 190 Cm

#### **ARMCHAIR**

D-D: 83 cm | Y-H: 100 cm | G-W: 78 cm

#### LUPPO



#### 3 SEATER

D-D: 105 cm | Y-H: 81 cm | G-W: 218 cm | Bed Size: 98 Cm

#### 2 SEATER

D-D: 105 cm | Y-H: 81 cm | G-W: 180 cm | Bed Size: 98 Cm

#### **ARMCHAIR**

D-D: 97 cm | Y-H: 90 cm | G-W: 74 cm

#### PRESTİJ



#### 3 SEATE

D-D: 100 cm | Y-H: 73 cm | G-W: 245 cm | Bed Size: 65 Cm

#### 2 SEATER

D-D: 100 cm | Y-H: 73 cm | G-W: 180 cm | Bed Size: 65 Cm

#### ARMCHAIR

D-D: 0.88 cm | Y-H: 96 cm | G-W: 81 cm

#### PUFF

Y-H: 98 cm | G-W: 97X97

13

#### **PORTO CORNER**







#### **NAPOLI CORNER**





#### CORNER

D-D: 100 Cm | Y-H: 90 Cm | G-W: 310x260 Cm | Bed Size: 100 Cm

#### FLORANSA CORNER





#### CORNER

D-D: 94 cm | Y-H : 89 cm | Bed Size: 90 Cm 3'lü G-W : 205 cm Corner G-W : 104 cm 2'li G-W : 156 cm

#### PRADA





#### **TABLE**

CHAIR

#### PALERMO







**TABLE** 

CHAIR

CONSOLE

#### TORONTO





**TABLE** 

CHAIR

138



casaimports.ca

casaimportsinc@gmail.com

+ 1 ( 4 1 6 ) 7 3 8 4 4 4 4 Mon. - Fri. 08:30 AM - 05:00 PM