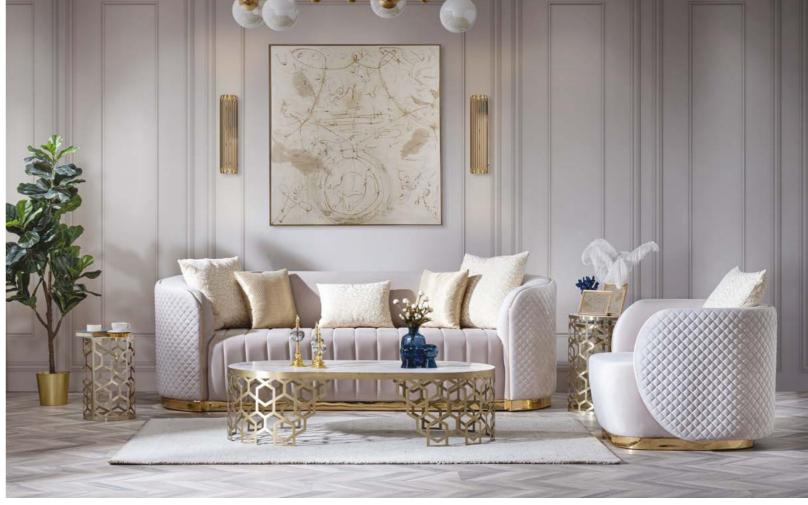

#### GUSTO

#### 3 SEATER

D-D: 94 cm | Y-H: 81 cm | G-W: 247 cm

#### 2 SEATER

D-D: 94 cm | Y-H: 81 cm | G-W: 200 cm

#### ARMCHAIR

D-D: 94 cm | Y-H: 79 cm | G-W: 86 cm