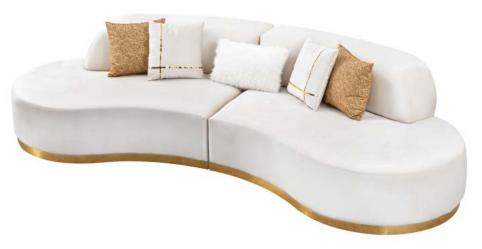

## rolex corner

#### **ROLEX CORNER**

Add comfortable and stylish decoration ideas to your room ...

Your design and craftsmanship Representing elegance in detail, the "Rolex Corner Sofa" fascinates with its rounded lines and elegant structure.

#### **ROLEX CORNER**

#### CORNER

D-D: 116 cm | Y-H: 74 cm | G-W: 310 cm