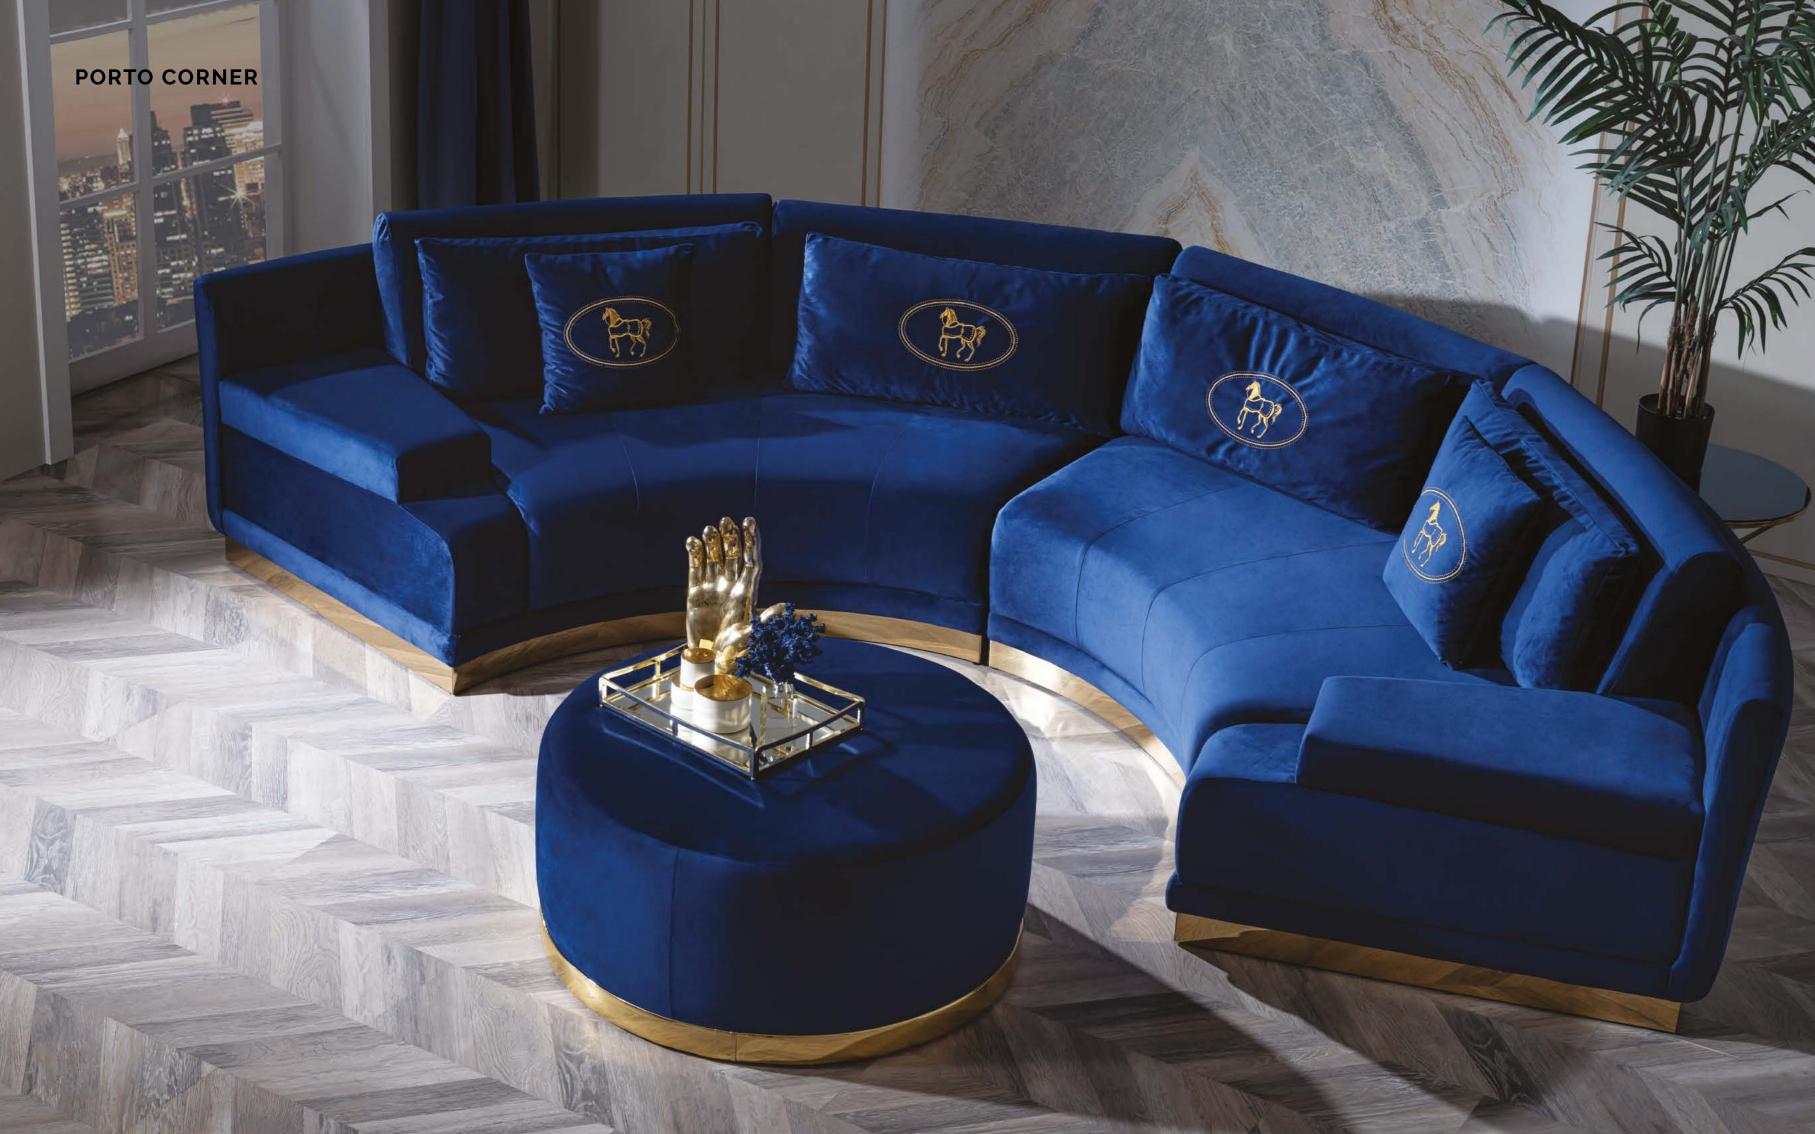

magnum





#### **MAGNUM**











Every statement describing the sofa set is a perfect reflection of the natural lifestyle. Attentive and extraordinary ...

The items in your home should not only look beautiful, but also reflect your personality. Houses with lots of personality and originality are reflected in emotions.

**'** 



## cavalli





#### **CAVALLI**





In today's modernist homes, furniture and accessories with striking colors combine with clear lines embodied in details and gain a functional appearance.





"Cavalli Sofa Set" is a sofa set that reveals simplicity in details, expresses it in its personality line and adds original touches to life. It has a striking simplicity.





# attention to noble taste Indispensable for modern decoration...

## porto corner



















## rolex corner







#### **ROLEX CORNER**





Add comfortable and stylish decoration ideas to your room ...

Your design and craftsmanship Representing elegance in detail, the "Rolex Corner Sofa" fascinates with its rounded lines and elegant structure.



## napoli





#### **NAPOLI**











It is a candidate to be the focal point of your living spaces with its eye-catching dignity ... Whatever your resting position, it provides you the best comfort. Catch your own style with "Napoli Sofa Set", which has a strong design atmosphere.

72

# Sets that will make you feel happy by offering a peaceful ambiance... aesthetic comfort

## pegasus





#### **PEGASUS**









With its elegant appearance, it brings the most stylish form of modern design to your home.

A seat