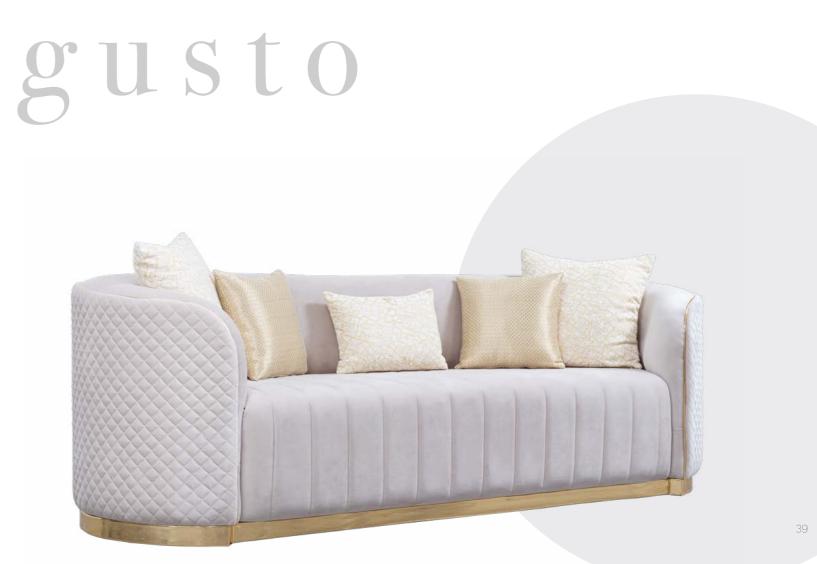

#### GUSTO

#### 3 SEATER

D-D: 94 cm | Y-H: 81 cm | G-W: 247 cm

#### 2 SEATER

D-D: 94 cm | Y-H: 81 cm | G-W: 200 cm

#### ARMCHAIR

D-D: 94 cm | Y-H: 79 cm | G-W: 86 cm