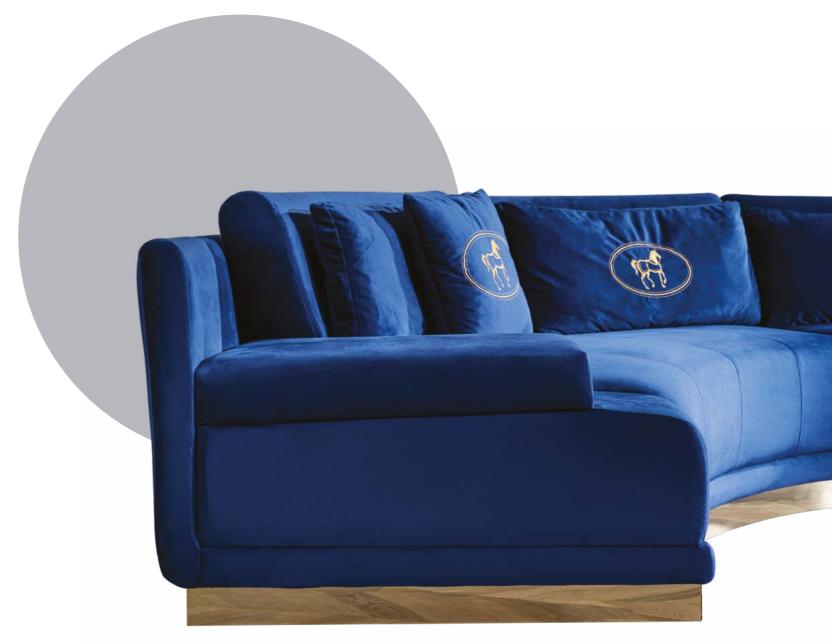

.



magnum





#### **MAGNUM**











Every statement describing the sofa set is a perfect reflection of the natural lifestyle. Attentive and extraordinary ...

The items in your home should not only look beautiful, but also reflect your personality. Houses with lots of personality and originality are reflected in emotions.

**'** 



## cavalli





#### **CAVALLI**





In today's modernist homes, furniture and accessories with striking colors combine with clear lines embodied in details and gain a functional appearance.





"Cavalli Sofa Set" is a sofa set that reveals simplicity in details, expresses it in its personality line and adds original touches to life. It has a striking simplicity.





# attention to noble taste Indispensable for modern decoration...

## porto corner



















## rolex corner







#### **ROLEX CORNER**





Add comfortable and stylish decoration ideas to your room ...

Your design and craftsmanship Representing elegance in detail, the "Rolex Corner Sofa" fascinates with its rounded lines and elegant structure.



## napoli





#### **NAPOLI**











It is a candidate to be the focal point of your living spaces with its eye-catching dignity ... Whatever your resting position, it provides you the best comfort. Catch your own style with "Napoli Sofa Set", which has a strong design atmosphere.

72

# Sets that will make you feel happy by offering a peaceful ambiance... aesthetic comfort

## pegasus





#### **PEGASUS**









With its elegant appearance, it brings the most stylish form of modern design to your home.

A se