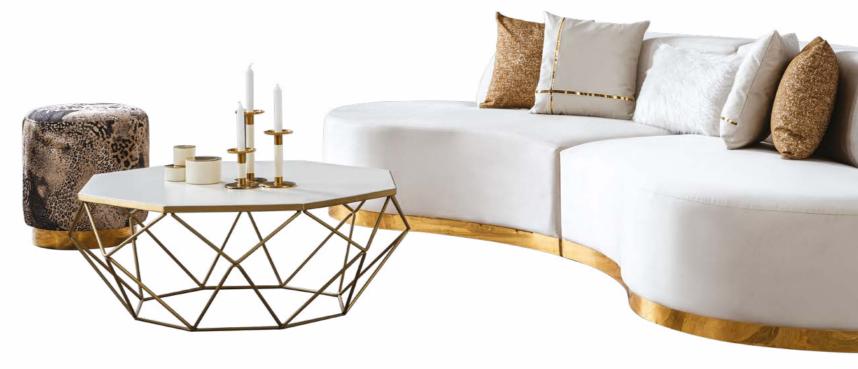

## rolex corner

#### **ROLEX CORNER**

Add comfortable and stylish decoration ideas to your room ...

Your design and craftsmanship Representing elegance in detail, the "Rolex Corner Sofa" fascinates with its rounded lines and elegant structure.

#### **ROLEX CORNER**

#### CORNER

D-D: 116 cm | Y-H: 74 cm | G-W: 310 cm