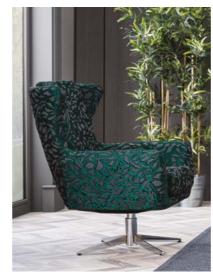

## flora -nsa

#### **FLORANSA**

An armchair should be unique to you. Its original concept appeals to your home and exciting personal taste. Use colors and patterns to create a harmonious and peaceful atmosphere in your room.