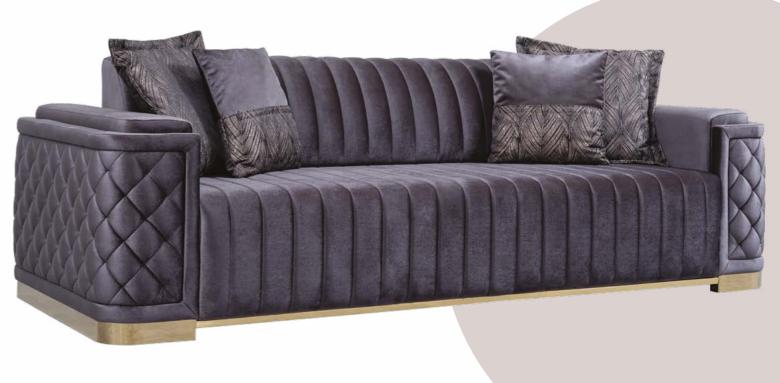

#### **CAVALLI**

In today's modernist homes, furniture and accessories with striking colors combine with clear lines embodied in details and gain a functional appearance.

"Cavalli Sofa Set" is a sofa set that reveals simplicity in details, expresses it in its personality line and adds original touches to life. It has a striking simplicity.