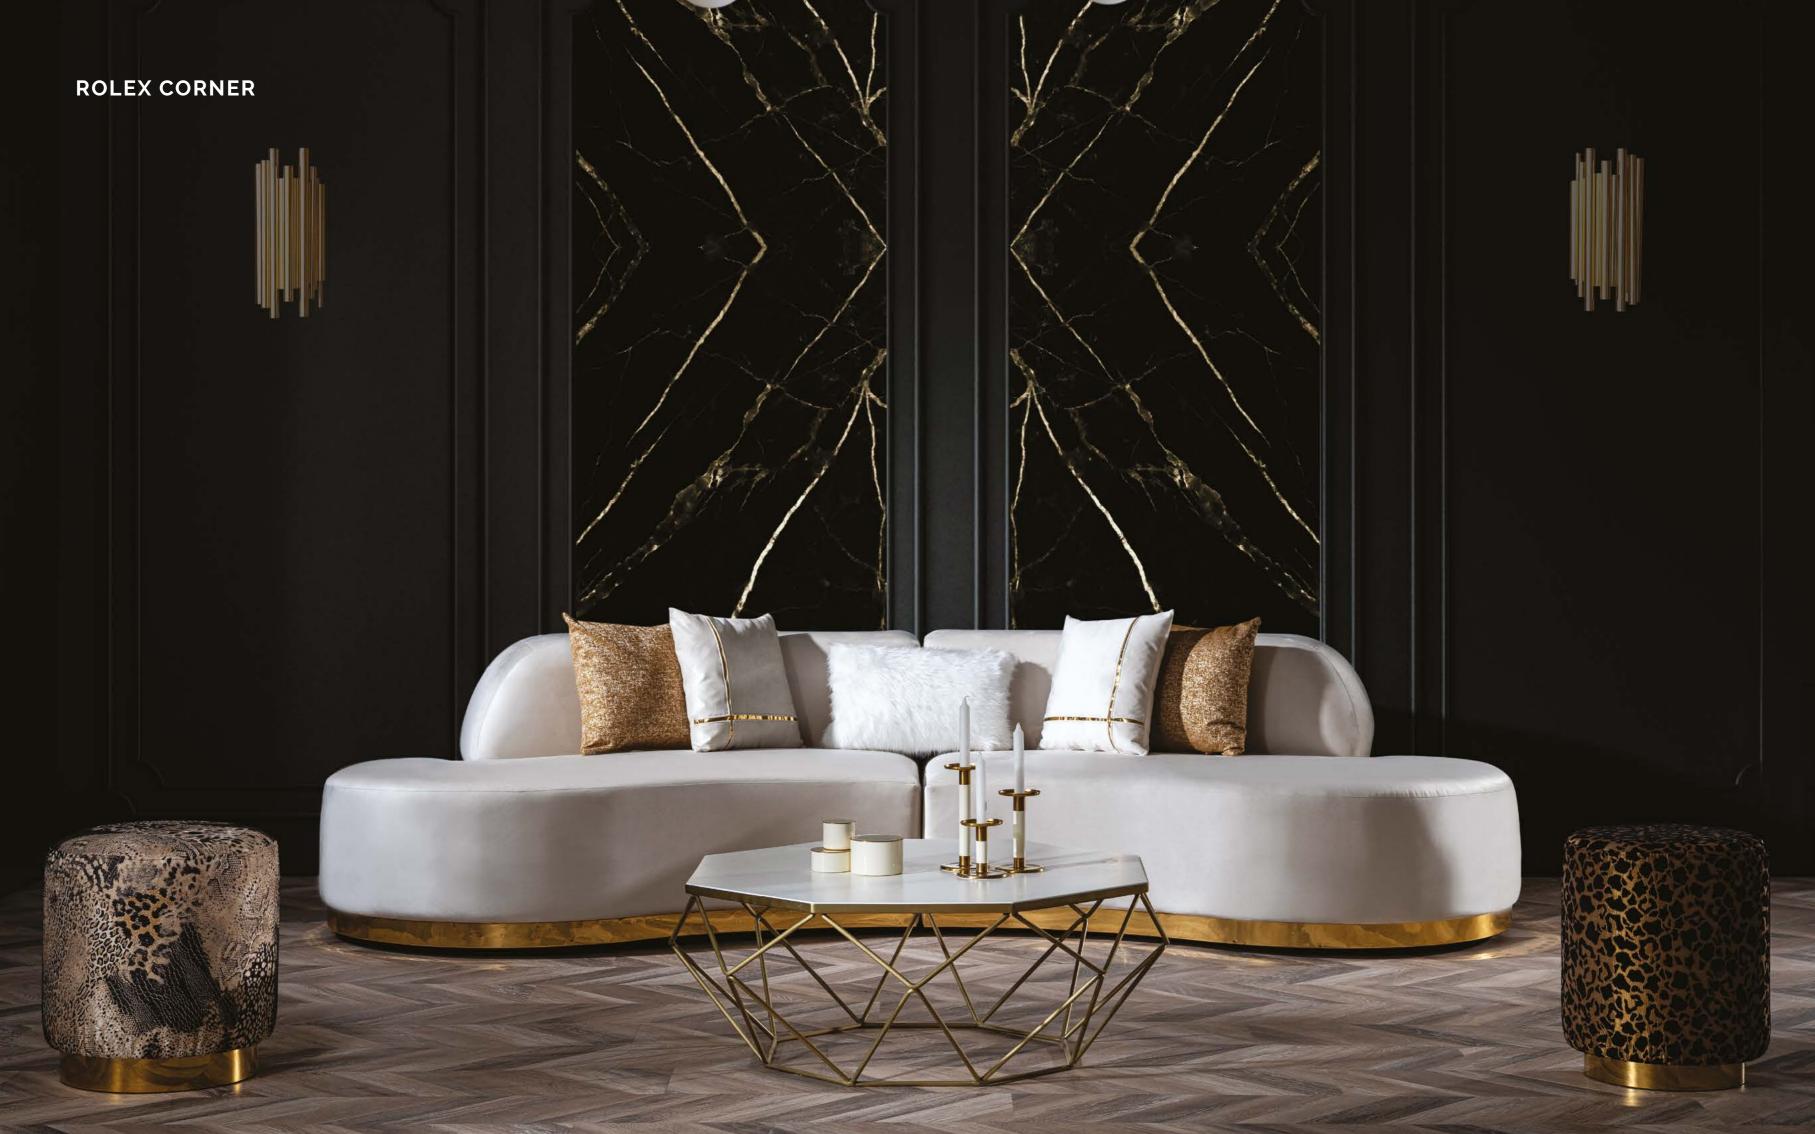

## rolex corner

#### **ROLEX CORNER**

Add comfortable and stylish decoration ideas to your room ...

Your design and craftsmanship Representing elegance in detail, the "Rolex Corner Sofa" fascinates with its rounded lines and elegant structure.

#### **ROLEX CORNER**

#### CORNER

D-D: 116 cm | Y-H: 74 cm | G-W: 310 cm