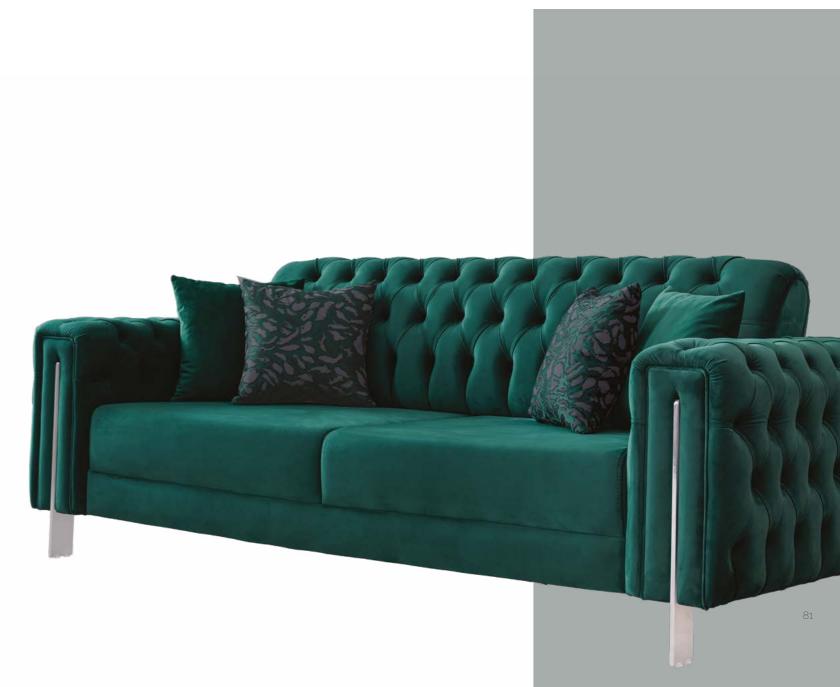

## flora -nsa

#### **FLORANSA**

An armchair should be unique to you. Its original concept appeals to your home and exciting personal taste. Use colors and patterns to create a harmonious and peaceful atmosphere in your room.

Can't you find the right size or color? Do not worry. All you need to know is that all our sofas are concepts which can be made to match your perfect idea of size, shape and color.

\*Florence Sofa Set\* will bring extraordinary form richness and positive integrity to your home. It has a magnificent appearance with stylish details.