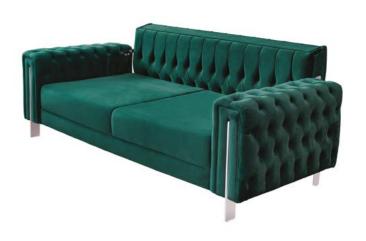

#### LUPPO

#### 3 SEATER

D-D: 105 cm | Y-H: 81 cm | G-W: 218 cm | Bed Size: 98 Cm

#### 2 SEATER

D-D: 105 cm | Y-H: 81 cm | G-W: 180 cm | Bed Size: 98 Cm

#### **ARMCHAIR**

D-D: 97 cm | Y-H: 90 cm | G-W: 74 cm