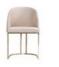

D-D: 83 cm | Y-H: 100 cm | G-W: 78 cm

#### LUPPO



#### 3 SEATER

D-D: 105 cm | Y-H: 81 cm | G-W: 218 cm | Bed Size: 98 Cm

#### 2 SEATER

D-D: 105 cm | Y-H: 81 cm | G-W: 180 cm | Bed Size: 98 Cm

#### **ARMCHAIR**

D-D: 97 cm | Y-H: 90 cm | G-W: 74 cm

#### PRESTİJ



#### 3 SEATE

D-D: 100 cm | Y-H: 73 cm | G-W: 245 cm | Bed Size: 65 Cm

#### 2 SEATER

D-D: 100 cm | Y-H: 73 cm | G-W: 180 cm | Bed Size: 65 Cm

#### ARMCHAIR

D-D: 0.88 cm | Y-H: 96 cm | G-W: 81 cm

#### PUFF

Y-H: 98 cm | G-W: 97X97

13

#### **PORTO CORNER**







#### **NAPOLI CORNER**





#### CORNER

D-D: 100 Cm | Y-H: 90 Cm | G-W: 310x260 Cm | Bed Size: 100 Cm

#### FLORANSA CORNER





#### CORNER

D-D: 94 cm | Y-H : 89 cm | Bed Size: 90 Cm 3'lü G-W : 205 cm Corner G-W : 104 cm 2'li G-W : 156 cm

#### PRADA





#### **TABLE**

CHAIR

#### PALERMO







**TABLE** 

CHAIR

CONSOLE

#### TORONTO





**TABLE** 

CHAIR

138



casaimports.ca

casaimportsinc@gmail.com

+ 1 ( 4 1 6 ) 7 3 8 4 4 4 4 Mon. - Fri. 08:30 AM - 05:00 PM