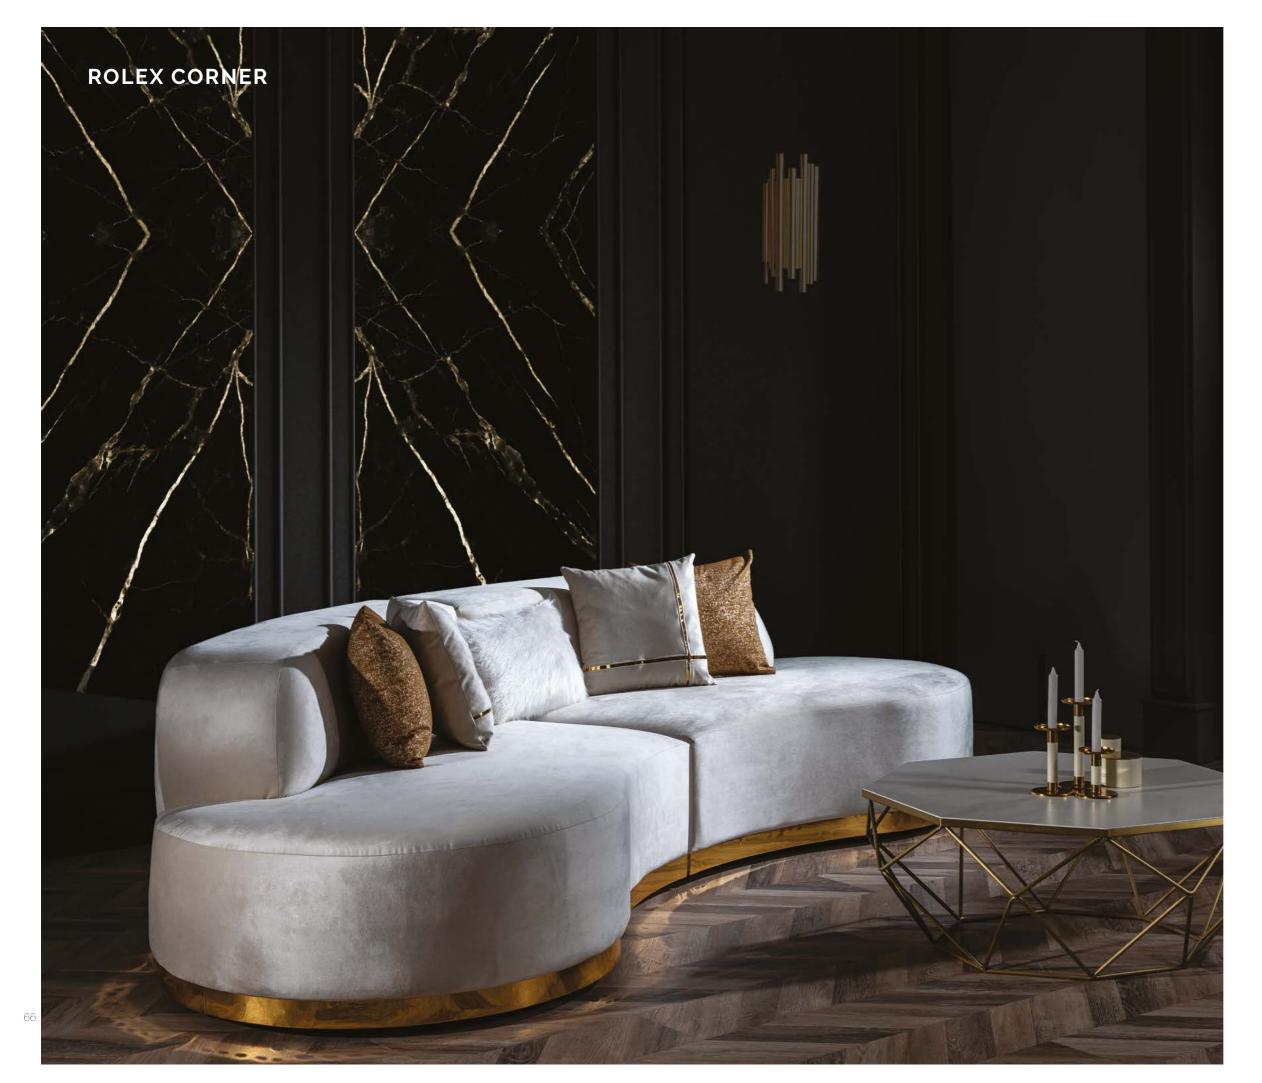

## rolex corner

#### **ROLEX CORNER**

Add comfortable and stylish decoration ideas to your room ...

Your design and craftsmanship Representing elegance in detail, the "Rolex Corner Sofa" fascinates with its rounded lines and elegant structure.

#### **ROLEX CORNER**

#### CORNER

D-D: 116 cm | Y-H: 74 cm | G-W: 310 cm