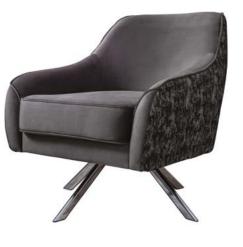

## flora -nsa

#### **FLORANSA**

An armchair should be unique to you. Its original concept appeals to your home and exciting personal taste. Use colors and patterns to create a harmonious and peaceful atmosphere in your room.

Can't you find the right size or color? Do not worry. All you need to know is that all our sofas are concepts which can be made to match your perfect idea of size, shape and color.

\*Florence Sofa Set\* will bring extraordinary form richness and positive integrity to your home. It has a magnificent appearance with stylish details.